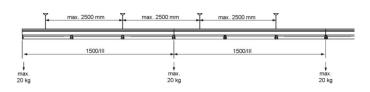

## REGIOLUX

Mounting rail - Universal mounting rail, current taps every 1535 mm, for device mount module /1500

Torsion-resistant support rail made of galvanized, profiled sheet steel with zinc coating combined with polyester resin lacquer to ensure good corrosion protection; universal support rail suitable for light runs of all protection classes IP20 to IP64; Housing colour traffic white RAL 9016; Ribbon cabling installed and wired to quick-fit socket unit in the factory. Please order separately connection and assembly accessories as well as rail end pieces and connectors.